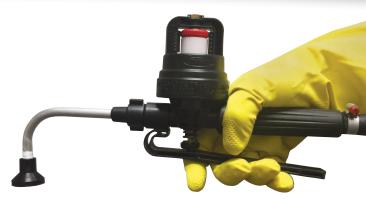

## Dosimeter

## The MOST COST EFFECTIVE and **EFFICIENT** way to manually apply sucker control products

The **Dosimeter** precision hand applicator is designed to deliver a calibrated dose with every squeeze which eliminates over-spray and under-spray of Drexalin Plus and Plucker-Plus.