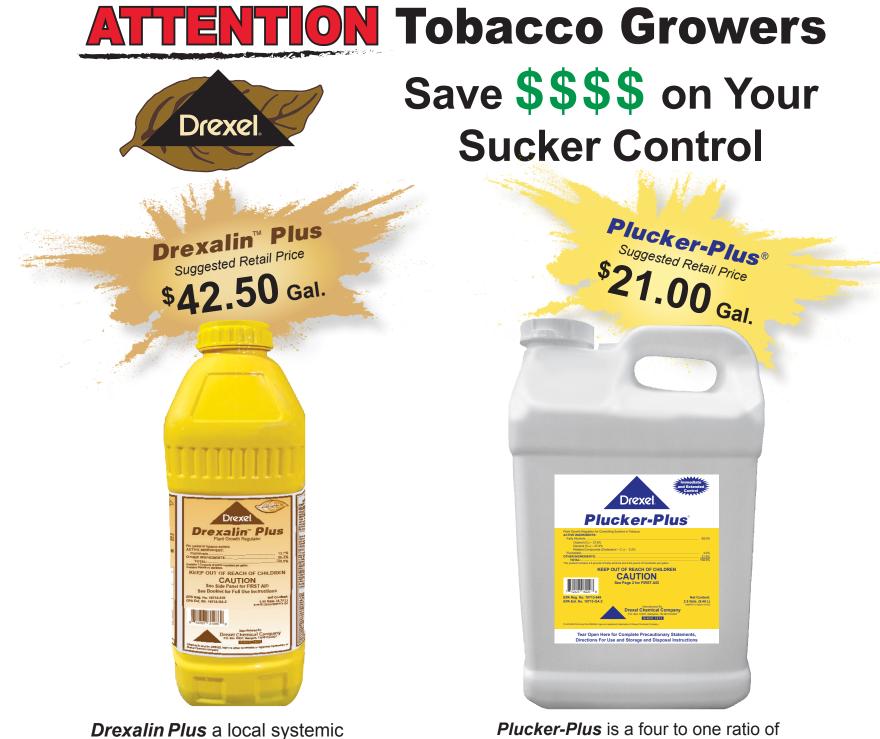

**Drexalin Plus** a local systemic sucker control product, contains 1.2 pounds of Flumetralin per gallon and compares to Prime+<sup>®</sup> EC. **Plucker-Plus** is a four to one ratio of **Sucker-Plucker** to **Drexalin Plus** (2.5 gals. is equivalent to 2.0 gals. of Mixed Alcohol and 0.5 gal. of Flumetralin). This product is exclusively offered by Drexel Chemical Company.